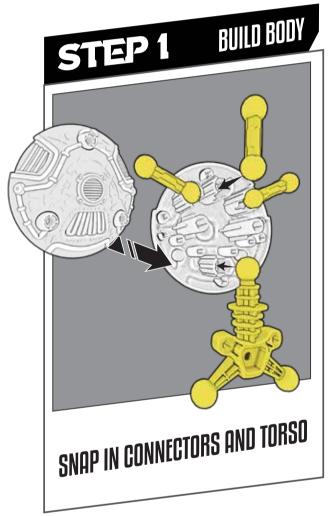

### BUILDING YOUR GIGABOTS

DISASSEMBLE ENERGY CORE BEFORE STARTING.

### STEP 1